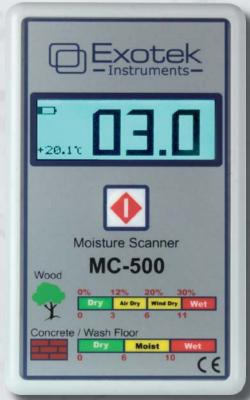

## DATA SHEET

Moisture Scanner for Wood- and Buildings MC-500N

## **APPLICATION & FEATURES**

The new MC-500N is a microprocessor controlled handheld instrument. It is reliable, easy to use and serves a fast and non-destructive evaluation of the moisture difference of wood and building materials. The MC-500N can be used in industry, at home or at the construction site to determine and inspect or detect water damage.

## **Funktion:**

- · Reading the measured values in percent via evaluation table on front panel
- For all kind of wood and building material
- Non-destructive (does not cause any holes in the sample)
- Up to 40mm penetration depth
- Temperature measurement and indication
- Automatic temperature compensation
- Operating temperature range -10°C until +60°C / 14 °F until 140 °F
- Compact design
- Automatic background illumination

| TECHNICAL SPECIFICATION             | MC-500N                                                                                                                                                                                                                           |
|-------------------------------------|-----------------------------------------------------------------------------------------------------------------------------------------------------------------------------------------------------------------------------------|
| USER                                | Woodworkers, furniture makers, floor and carpet publisher, contractors, architects and people in the household. Anyone who needs a professional quality tool to determine a difference in humidity in wood or building materials. |
| MATERIALS                           | Wood, concrete, gypsum fiber boards, ytong, bricks, tiles, plaster, Eternit boards, tiles, sandstone, limestone, concrete slabs, clinker etc.                                                                                     |
| MEASURING PRINCIPLE                 | Non-destructive capacitive field measurement. Detecting dielectric changes due to the change in moisture content in the material using a digital signal.                                                                          |
| MEASURING RANGE -<br>HUMIDITY VALUE | 0- 50% in 0.1% steps                                                                                                                                                                                                              |
| ACCURACY                            | ± 1 % repetitive accuracy                                                                                                                                                                                                         |
| PENETRATION DEPTH                   | 0 - 40 mm                                                                                                                                                                                                                         |
| AUTO. SHUT DOWN                     | yes                                                                                                                                                                                                                               |
| BATTERY STATUS BAR                  | yes                                                                                                                                                                                                                               |
| OPERATING RANGE                     | -10°C until +60°C / 14 °F until 140 °F                                                                                                                                                                                            |
| DISPLAY                             | LCD graphical 132x48px                                                                                                                                                                                                            |
| RESOLUTION                          | 0,1 %                                                                                                                                                                                                                             |
| HOUSING                             | ABS plastic                                                                                                                                                                                                                       |
| SENSOR                              | - integrated                                                                                                                                                                                                                      |
| BATTERY                             | 9V alkaline                                                                                                                                                                                                                       |
| DIMENSION (LxWxH)                   | 104 x 64 x 24 mm                                                                                                                                                                                                                  |
| WEIGHT (INCL. BATTERY)              | 110 g                                                                                                                                                                                                                             |
| WARRANTY                            | 2 years                                                                                                                                                                                                                           |